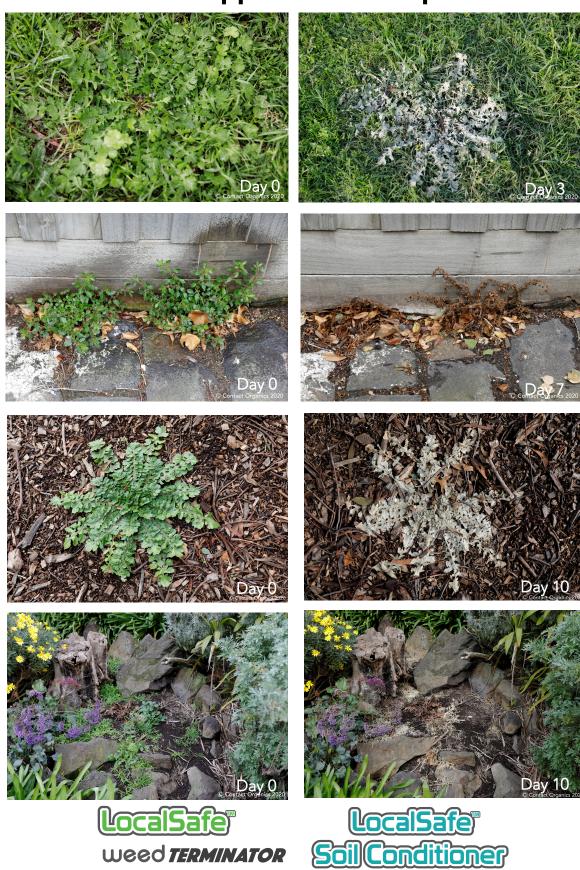

---|----------------|--------------|
|                                             | 1:1:30         | 1:1:20       |
| Contact Organics Weed Terminator Concentrat | e 35 ml        | 50 ml        |
| Contact Organics Soil Conditioner           | 35 ml          | 50 ml        |
| Water                                       | 1L             | 1 L          |



### Product Formats Offered

#### LocalSafe 2L Module

- 1L Contact Organics Weed Terminator Concentrate
- 1L Contact Organics
   Soil Conditioner



#### LocalSafe IOL Module

- 5L Contact Organics Weed Terminator Concentrate
- 5L Contact Organics
   Soil Conditioner



#### LocalSafe 20L Module

- 10 L Contact Organics Weed Terminator Concentrate
- 10 L Contact Organics
   Soil Conditioner









## **Select Application Examples**