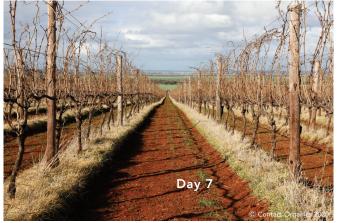

The FarmSafe Weed Terminator works in wide variety of environmental situations, however it is best applied in high UV to young, actively growing plants. When concentrated higher it can eliminate difficult species, including those that have become resistant to certain chemical applications. After treatment, juvenile weeds are eradicated within three to four days, while mature and woody weeds can take up to one week.

### **SELECT APPLICATION EXAMPLES**

FarmSafe weed *TERMINATOR* 

FarmSafe Soil Conditioner