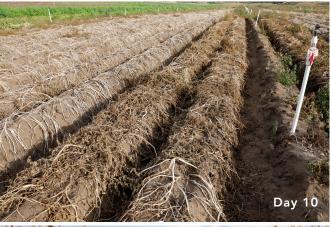

The FarmSafe Weed Terminator works in wide variety of environmental situations, however it is best applied in high UV to young, actively growing plants. When concentrated higher it can eliminate difficult species, including those that have become resistant to certain chemical applications. After treatment, juvenile weeds are eradicated within three to four days, while mature and woody weeds can take up to one week.

### **SELECT APPLICATION EXAMPLES**

FarmSafe weed *TERMINATOR* 

FarmSafe Soil Conditioner