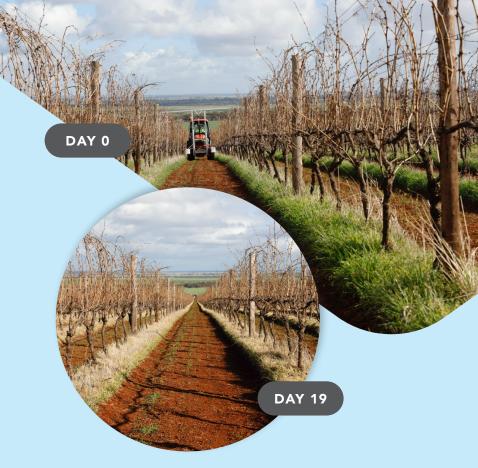

The FarmSafe Weed Terminator works in wide variety of environmental situations, however it is best applied in high UV to young, actively growing plants. When concentrated higher it can eliminate difficult species, including those that have become resistant to certain chemical applications. After treatment, juvenile weeds are eradicated within three to four days, while mature and woody weeds can take up to one week.